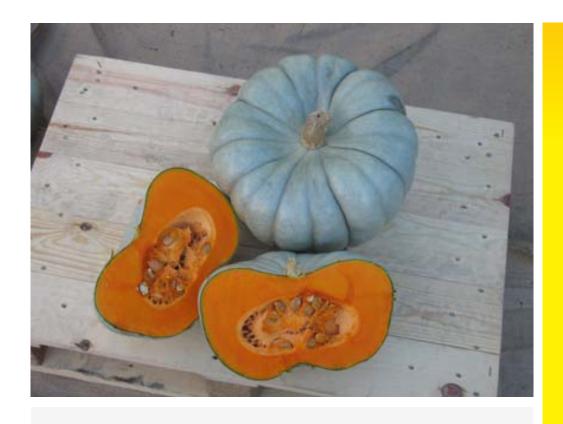

## **Hybrid Pumpkin**

Dark orange colour ideal for sale as cut segments

- Grey pumpkin with excellent dark orange flesh and small seed cavity
- Very uniform fruit size ranging from 5 to 7kg.
  Average fruit weight 6.5kg
- Angular shoulder with some ribbing. Very small crown.
- Very dense fruit
- Good storage potential
- Large plant with very vigorous vine. Some virus resistance
- Excellent yield potential. Fruit weight averages
  1kg more per fruit than standard varieties